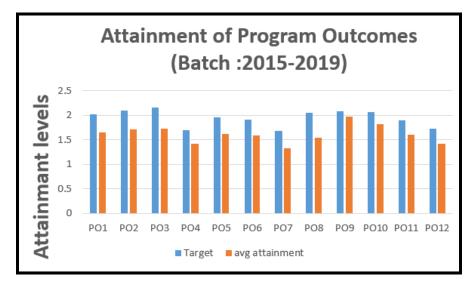

s Attainment (2015-2019) |      |      |      |      |      |      |      |      |      |      |      |
|--------------------|-----------------------------------------|------|------|------|------|------|------|------|------|------|------|------|
| PO<br>attainment   | PO1                                     | PO2  | PO3  | PO4  | PO5  | PO6  | PO7  | PO8  | PO9  | PO10 | PO11 | PO12 |
| Target             | 2.03                                    | 2.09 | 2.17 | 1.73 | 1.94 | 1.91 | 1.68 | 1.92 | 2.08 | 2.06 | 1.89 | 1.72 |
| Avg.<br>attainment | 1.63                                    | 1.69 | 1.74 | 1.42 | 1.62 | 1.62 | 1.35 | 1.58 | 2.00 | 1.84 | 1.63 | 1.44 |

3.3.2.5. PO Attainment level = 80 % of direct assessment + 20% of indirect assessment Program Outcomes Attainment (2015-2019)



#### **Program Specific Outcomes Attainment (2015-2019)**

| POs/ attainment | PSO1 | PSO2 |
|-----------------|------|------|
| Target          | 1.84 | 2.17 |
| Avg. attainment | 1.49 | 1.91 |



# **CRITERIA 4**

# **Students' Performance**

| <b>Criterion 4</b> | Students' Performance | 150 |
|--------------------|-----------------------|-----|
|--------------------|-----------------------|-----|

# 4. STUDENTS' PERFORMANCE (150)

#### Table B. 4.1 Students' Performance

| Item<br>(Information to be provided cumulatively for all the shifts<br>withexplicit headings, wherever applicable)                                                                       | CAY<br>2020-21 | CAYm1<br>2019-20 | CAYm2<br>2018-19 |
|-------------------------------------------------------------------------