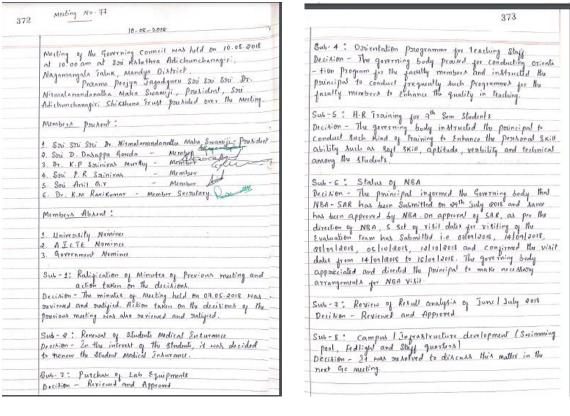

- These statements are discussed further among the members of Department Advisory Board (DAB) and Program Assessment Committee (PAC) before finalization.
- Finally, the Vision, Mission and PEOs are approved by the Principal. Figure 1.1 shows the Snap Shots of PAC and DAB meeting. Figure 1.2 shows the broader and preliminary steps followed in defining the Vision and Mission of the Department. Similarly, Figure 1.3 depicts the process for defining the Vision and Mission of the Department.

Figure 1.1: Snapshots of PAC and DAB meeting