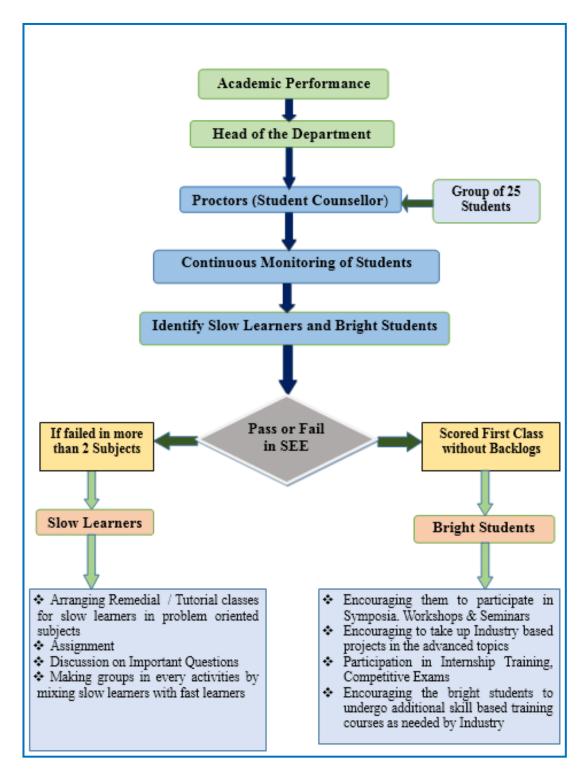

|
|                           | – Paper Presentation                                                                                                                                                                                                                                                                                                                        |
|                           |                                                                                                                                                                                                                                                                                                                                             |



**C.** Methodologies to support slow learners and encourage bright students:

Figure 2.14 Methodologies to Identify Slow Learners and Bright students

#### **Slow Learners**

The slow learners are identified through their participation in classroom discussion, academic performance in the CIE and SEE (who fails in more than 2 courses in Semester End Examination).

- Based on the student performance in CIE and SEE, department arranges remedial/tutorial classes for slow learners.
- Parents are informed by the teacher/Proctor regarding the performance of their ward on regular basis through phone calls, SMS and PTM.
- Personal attention to these students is given by proctors and class teachers.
- Making groups in every activity by combining slow learners with fast learners.

Table B 2.14 Slow