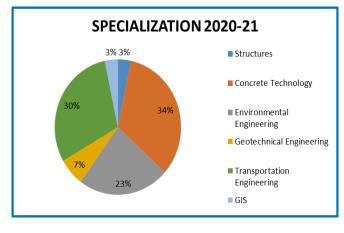

| YE      | AR      |         |
|-----|----------------------------|---------|---------|---------|---------|
| No. | SPECIALIZATION             | 2017-18 | 2018-19 | 2019-20 | 2020-21 |
| 1   | Structural Engineering     | 4       | 3       | 4       | 1       |
| 2   | Concrete Technology        | 13      | 14      | 7       | 10      |
| 3   | Environmental Engineering  | 4       | 3       | 8       | 7       |
| 4   | Geotechnical Engineering   | 5       | 2       | 2       | 2       |
| 5   | Water Resource Engineering | 1       | 2       | 1       | 0       |
| 6   | Transportation Engineering | 4       | 4       | 9       | 9       |
| 7   | Remote Sensing and GIS     | 1       | 1       | 1       | 1       |

#### Table B 2.16 Student Project works carried out in various Domains









| Sl.<br>No. | Project Title                                                   | Name                    | USN        | Guide               | Area of<br>work<br>Carried out | POs/PSOs<br>attainment     |
|------------|-----------------------------------------------------------------|-------------------------|------------|---------------------|--------------------------------|----------------------------|
|            |                                                                 | Arpitha M               | 1SJ15CV012 |                     |                                | PO1, PO2,                  |
|            | Experimental Study on                                           | Abilash K R             | 1SJ17CV001 |                     | Concrete<br>Technology         | PO3,