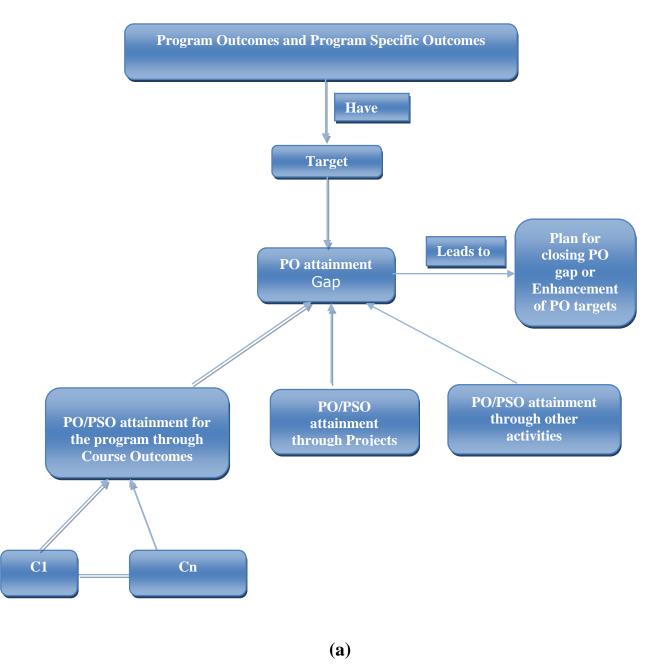

The COs and POs mapping, assessment and attainment process are carried out, the weak areas are pointed out and probable gaps are identified. The CO-PO table thus prepared is reviewed by faculty members to determine which components of PO are either not met or met to a certain level only.

For developing content beyond syllabus, the feedback from alumni and industry are discussed and analyzed. Also, the internet searching is done to assess the demand of Industries and a review on the syllabus provided by VTU and other universities has been done to identify the gaps.