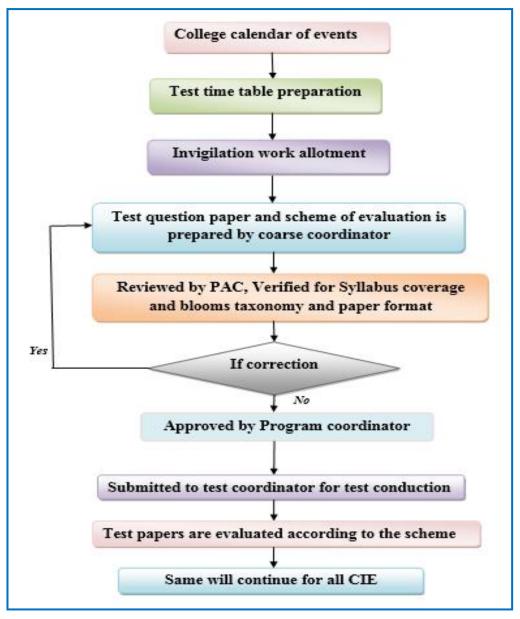

IA Question Papers: The department maintains standards in the preparation of IA Question

papers based on the motto that "if students are properly trained and evaluated in the internal tests, they can perform better in the final exams". The questions in the question papers are set as per syllabus by considering Bloom's learning Levels. These question papers are scrutinized for framing of question, the coverage of syllabus; break up of marks and complexity level by the Program Assessment committee (PAC).