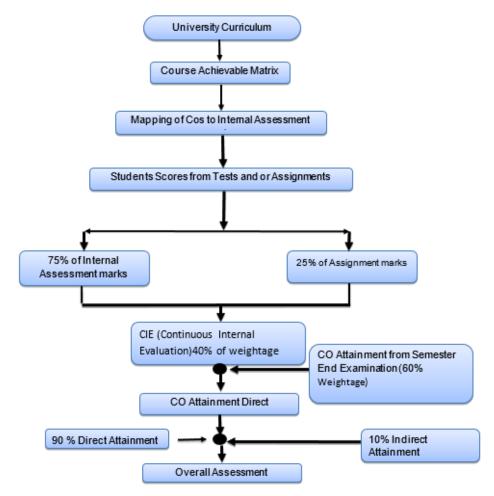

<br>relevant to courses and will be evaluated<br>for 10 marks for the 2017 & 2018<br>scheme.                                      | As per the subject requirement |
|   |                                                    | Indirect Assessment Method                                                                                                                                            |                                |
| 6 | Course Exit Survey                                 | Collecting variety of information about course content delivery from the student end.                                                                                 | End of the semester            |

The following Flow chart 8.4.1 depicts the process followed for CO attainment using both the assessment methods.



**Figure 8.4.1: Flow chart for Assessment process** 

#### **Direct method**

The components used for direct assessment method are Internal Assessment (IA) and Semester End Examination (SEE) with a weightage of 40% and 60% respectively. IA assessment for theory courses is based on marks scored by a student in Tests, Assignment.

#### **CO** Attainment through IA

Course Outcome (CO) attainment illustrates the performance of a student in a particular course. CO attainment is calculated based on students score in each assessment tools.

#### **Course Achievable Matrix**

The course outcomes for every course are defined based on the Bloom's taxonomy learning levels. The course achievable matrix is derived from the course content. The course coordinator ensures the distribution of COs in eac