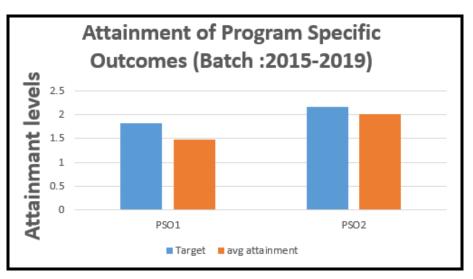

----|------|------|------|------|------|------|
| PO<br>attainment   | PO1                                     | PO2  | PO3  | PO4  | PO5  | PO6  | PO7  | PO8  | PO9  | PO10 | PO11 | PO12 |
| Target             | 2.03                                    | 2.09 | 2.17 | 1.73 | 1.94 | 1.91 | 1.68 | 1.92 | 2.08 | 2.06 | 1.89 | 1.72 |
| Avg.<br>attainment | 1.63                                    | 1.69 | 1.74 | 1.42 | 1.62 | 1.62 | 1.35 | 1.58 | 2.00 | 1.84 | 1.63 | 1.44 |

3.3.2.5. PO Attainment level = 80 % of direct assessment + 20% of indirect assessment Program Outcomes Attainment (2015-2019)



#### **Program Specific Outcomes Attainment (2015-2019)**

| POs/ attainment | PSO1 | PSO2 |
|-----------------|------|------|
| Target          | 1.84 | 2.17 |
| Avg. attainment | 1.49 | 1.91 |



# **CRITERIA 4**

# **Students' Performance**

| <b>Criterion 4</b> | Students' Performance | 150 |
|--------------------|-----------------------|-----|
|--------------------|-----------------------|-----|

# 4. STUDENTS' PERFORMANCE (150)

#### Table B. 4.1 Students' Performance

| Item<br>(Information to be provided cumulatively for all the shifts<br>withexplicit headings, wherever applicable)                                                                       | CAY<br>2020-21 | CAYm1<br>2019-20 | CAYm2<br>2018-19 |
|------------------------------------------------------------------------------------------------------------------------------------------------------------------------------------------|----------------|------------------|------------------|
| Sanctioned intake of the p