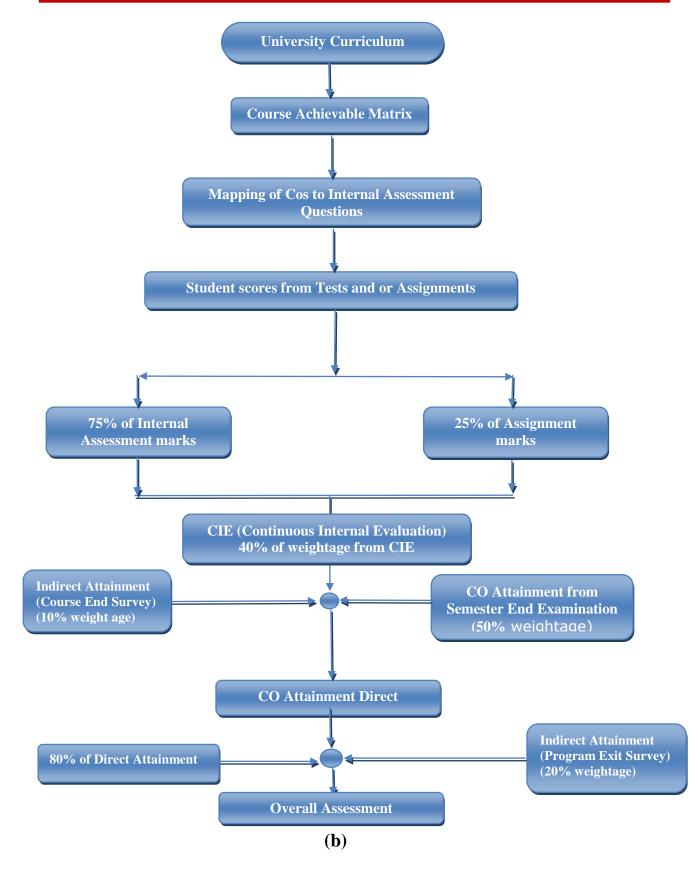

The COs and POs mapping, assessment and attainment process are carried out, the weak areas are pointed out and probable gaps are identified. The CO-PO table thus prepared is reviewed by faculty members to determine which components of PO are either not met or met to a certain level only.