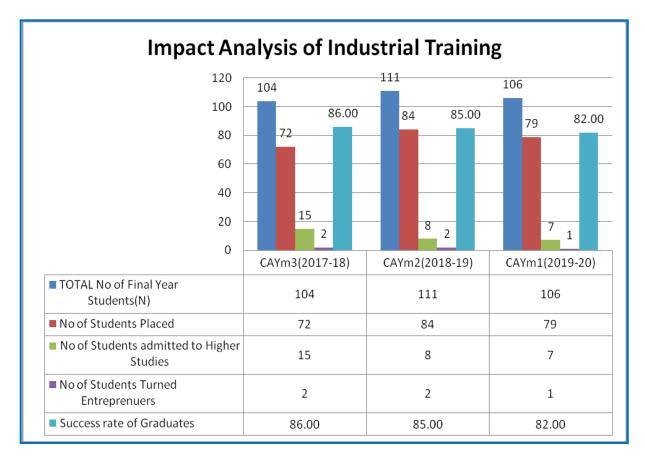

For each course, outcomes are defined by the course coordinator and these are mapped to program outcomes and program specific outcomes. The program specific outcomes are defined by the department.

Generally, Curriculum maintains the balance in the composition of **Basic Science**, **Humanities, Professional Courses** and their distribution in **Core and Electives** with the specified depth and breadth offerings. If some components to attain COs or POs are not included in the curriculum provided by the VTU, then the department makes additional efforts to impart such knowledge by covering concepts through **Content beyond Syllabus**  which is added by proper GAP analysis process.