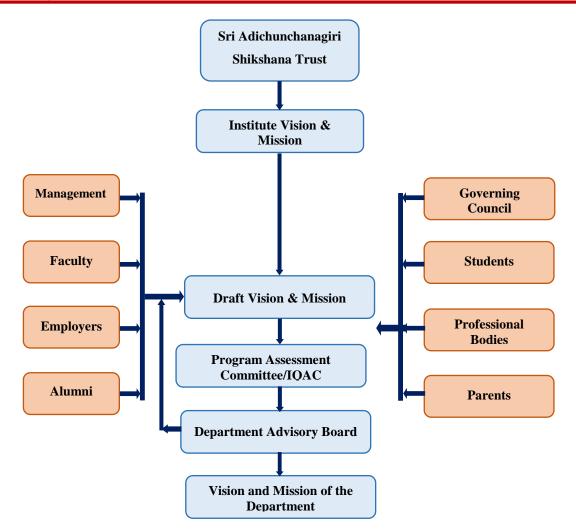

# 1.4. State the process for defining the Vision and Mission of the Department and PEOs of the program (25)

The HoD, with the active participation of faculty members, develops the Vision, Mission and PEO statements of the department in alignment with Vision and Mission of the Institute. This is based on the considerations from feedback from stakeholders and the future scope of the department & the societal requirements.

- These statements are discussed further among the members of Department Advisory Board (DAB) and Program Assessment Committee (PAC) before finalization.
- Finally, the Vision, Mission and PEOs are approved by the Principal. Figure 1.1 shows the Snap Shots of PAC and DAB meeting. Figure 1.2 shows the broader and preliminary steps followed in defining the Vision and Mission of the Department. Similarly, Figure 1.3 depicts the process for defining the Vision and Mission of the Department.

### Following process has been adopted in framing department Programme Educational Objectives (PEOs):

- The Head of the department along with Program Assessment Committee, held brain storming sessions with all the faculty members for defining PEOs of the department by considering the program outcomes, Institution & department vision, mission statements.
- 2. Draft PEOs statements were circulated among stakeholders for their feedback.
- The suggestions & modifications provided by the stakeholders were analyzed in Department Advisory Board meeting & final PEOs are formulated.
- 4. Final Program Educational Objectives were forwarded for the approval by Head of the Institution / Management.
- 5. The approved Program Educational Objectives were published & disseminated to all the stakeholders.