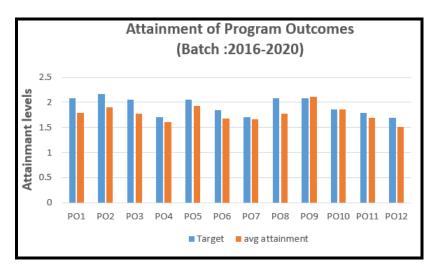

nt (2016-2020): |      |      |      |      |      |      |      |      |      |      |      |
|--------------------|------------------------------------------|------|------|------|------|------|------|------|------|------|------|------|
| PO<br>attainment   | PO1                                      | PO2  | PO3  | PO4  | PO5  | PO6  | PO7  | PO8  | PO9  | PO10 | PO11 | PO12 |
| Target             | 2.09                                     | 2.17 | 2.05 | 1.70 | 2.05 | 1.85 | 1.71 | 2.08 | 2.09 | 1.86 | 1.79 | 1.69 |
| Avg.<br>attainment | 1.79                                     | 1.90 | 1.78 | 1.61 | 1.93 | 1.68 | 1.66 | 1.77 | 2.11 | 1.86 | 1.69 | 1.51 |

**3.3.2.4.** PO Attainment level = 80 % of direct assessment + 20% of indirect assessment Program Outcomes Attainment (2016-2020):



#### **Program Specific Outcomes Attainment (2016-2020)**

| POs/ attainment | PSO1 | PSO2 |
|-----------------|------|------|
| Target          | 1.91 | 1.90 |
| Avg attainment  | 1.63 | 1.85 |



|                    | Program Outcomes Attainment (2015-2019) |      |      |      |      |      |      |      |      |      |      |      |
|--------------------|-----------------------------------------|------|------|------|------|------|------|------|------|------|------|------|
| PO<br>attainment   | PO1                                     | PO2  | PO3  | PO4  | PO5  | PO6  | PO7  | PO8  | PO9  | PO10 | PO11 | PO12 |
| Target             | 2.03                                    | 2.09 | 2.17 | 1.73 | 1.94 | 1.91 | 1.68 | 1.92 | 2.08 | 2.06 | 1.89 | 1.72 |
| Avg.<br>attainment | 1.63