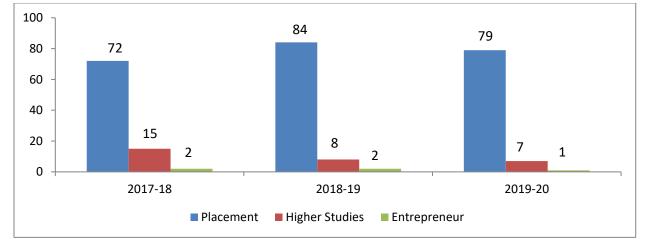

| (2019-20) | (2018-19) | (2017-18) |
| Total no. of final year students (N)                                         | 106       | 111       | 104       |
| No. of students placed in Companies or Government Sector (X)                 | 79        | 84        | 72        |
| No. of students admitted to higher studies with valid qualifying scores. (Y) | 07        | 08        | 15        |
| No. of students turned entrepreneur in engineering/ technology (Z)           | 01        | 02        | 02        |
| Placement Index (X+Y+Z)/N                                                    | 0.821     | 0.847     | 0.856     |
| Average placement                                                            |           | 0.841     | 1         |



Figure 7.4 Placement, Higher Studies & Entrepreneur statistics

| SI.<br>No | Student name      | USN        | Year of<br>passing from<br>the institution | Name of<br>Entrance<br>Exam | Degree | University / Institution                                                        |
|-----------|-------------------|------------|--------------------------------------------|-----------------------------|--------|---------------------------------------------------------------------------------|
| 1.        | Bipin Anand       | 1SJ16CV014 | 2020                                       | IELTS                       | M.S    | Northeastern College of<br>Professional Studies<br>Boston, United States        |
| 2.        | Girija H          | 1SJ16CV025 | 2020                                       | NCE