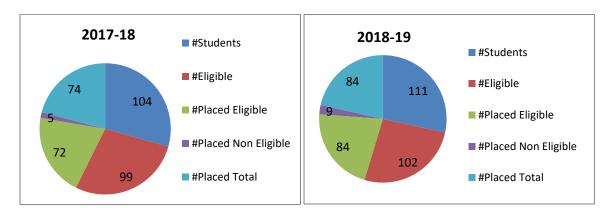

gible (PE) | No. of Placed<br>Non-Eligible<br>(PNE) | Placed Total<br>(PE+ PNE) /<br>(E+PNE) |
|---------|--------------------|---------------------------|--------------------------------|----------------------------------------|----------------------------------------|
| 2017-18 | 104                | 99                        | 72                             | 05                                     | 74                                     |
| 2018-19 | 111                | 102                       | 84                             | 09                                     | 84                                     |
| 2019-20 | 106                | 69                        | 79                             | 37                                     | 109                                    |





Figure 7.5 Placement Statistics-in last 3 years

#### 7.4 Improvement in the quality of students admitted to the program (10)

Assessment is based on improvement in terms of ranks/score in qualifying state level/national level entrances tests, percentage marks in Physics, Chemistry and Mathematics in 12<sup>th</sup> Standard and percentage marks of the lateral entry students.

|                                      | Item           |                             |        | CAYm1<br>(2019-20) | CAYm2<br>(2018-19) |
|--------------------------------------|----------------|-----------------------------|--------|--------------------|--------------------|
| National Level                       |                | No. of Students<br>Admitted |        |                    | -                  |