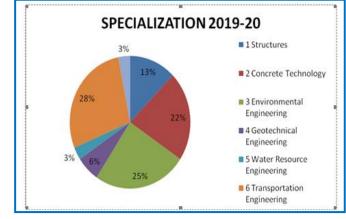

| YE      | AR      |         |
|-----|----------------------------|---------|---------|---------|---------|
| No. | SPECIALIZATION             | 2017-18 | 2018-19 | 2019-20 | 2020-21 |
| 1   | Structural Engineering     | 4       | 3       | 4       | 1       |
| 2   | Concrete Technology        | 13      | 14      | 7       | 10      |
| 3   | Environmental Engineering  | 4       | 3       | 8       | 7       |
| 4   | Geotechnical Engineering   | 5       | 2       | 2       | 2       |
| 5   | Water Resource Engineering | 1       | 2       | 1       | 0       |
| 6   | Transportation Engineering | 4       | 4       | 9       | 9       |
| 7   | Remote Sensing and GIS     | 1       | 1       | 1       | 1       |

#### Table B 2.16 Student Project works carried out in various Domains









| Sl.<br>No. | Project Title                                                   | Name                    | USN        | Guide               | Area of<br>work<br>Carried out | POs/PSOs<br>attainment     |
|------------|-----------------------------------------------------------------|-------------------------|------------|---------------------|--------------------------------|----------------------------|
|            |                                                                 | Arpitha M               | 1SJ15CV012 |                     |                                | PO1, PO2,                  |
|            | Experimental Study on                                           | Abilash K R             | 1SJ17CV001 |                     | Concrete<br>Technology         | PO3, PO