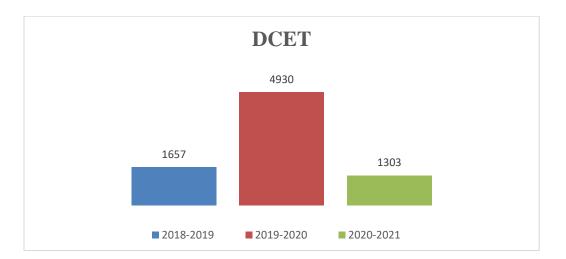

| 43                 |
|                                      | SNQ            | No. of Students<br>Admitted | 6      | 6                  | 6                  |
| Lateral Entry Details                | Diploma<br>CET | No. of Students<br>Admitted | 12     | 13                 | 29                 |

Table B 7.13 Quality of Student Admission

|   | Opening<br>Score/Rank                                   | 1303   | 4930   | 1657   |
|---|---------------------------------------------------------|--------|--------|--------|
|   | Closing<br>Score/Rank                                   | 16288  | 15963  | 19293  |
| • | her Board Result of Admitted<br>mistry and Mathematics) | 66.58% | 72.29% | 69.99% |



#### Figure 7.6 Opening Score/Rank through KEA CET for the Assessment Years



Figure 7.7 Opening Score/Rank through DCET for the Assessment Years

# PART B

## **Institute Level Criteria**

## **CRITERIA 8**

## **First Year Academics**

#### 8. FIRST YEAR ACADEMICS (50)

#### 8.1 First year Student-Faculty Ratio (FYSFR) (5)

The data related to first year courses namely number of students, number of faculty and the first-year students faculty ratio given in table 8.1.

| Year            | Number of<br>Students<br>(Approved<br>Intake Strength) | Number of Faculty<br>Members<br>(Considering<br>fractional load) | FYSFR | Assessment=<br>(5 x20)/ FYSFR<br>(Limited to Max.<br>5) |  |  |  |
|-----------------|--------------------------------------------------------|------------------------------------------------------------------|-------|-------------------------------