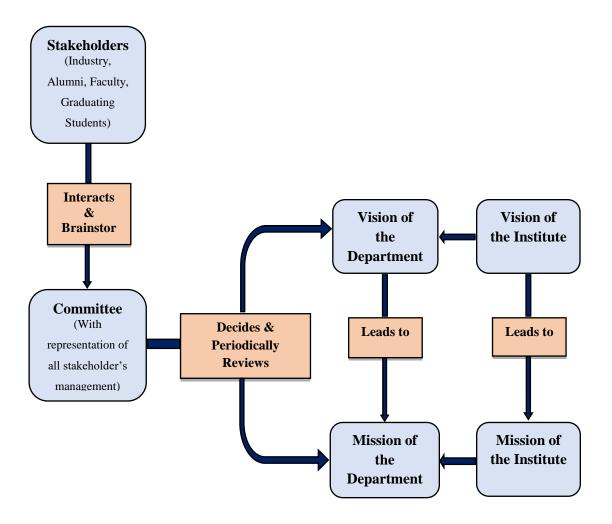

- These statements are discussed further among the members of Department Advisory Board (DAB) and Program Assessment Committee (PAC) before finalization.
- Finally, the Vision, Mission and PEOs are approved by the Principal. Figure 1.1 shows the Snap Shots of PAC and DAB meeting. Figure 1.2 shows the broader and preliminary steps followed in defining the Vision and Mission of the Department. Similarly, Figure 1.3 depicts the process for defining the Vision and Mission of the Department.

#### 1.4.1 Process for defining the Vision and Mission

Figure 1.2 Broader steps for defining the Vision and Mission of the Department

Figure 1.3 Process for defining the Vision and Mission of the Department

**Stakeholders involved:** Principal, HOD, Faculty members, Current Students, Alumni, Employers, Industry/Academia Professionals and Parents.

- Process:
  - Initial brainstorming sessions at different levels
  - Review, refinement, and validation (Experts, Professionals)
  - Wide publicity (Institute web site, department, campus)
  - Review "to close the loop" (5 years)
  - Regular interactions with faculty and students
- Process documentation
- Records of process implementation