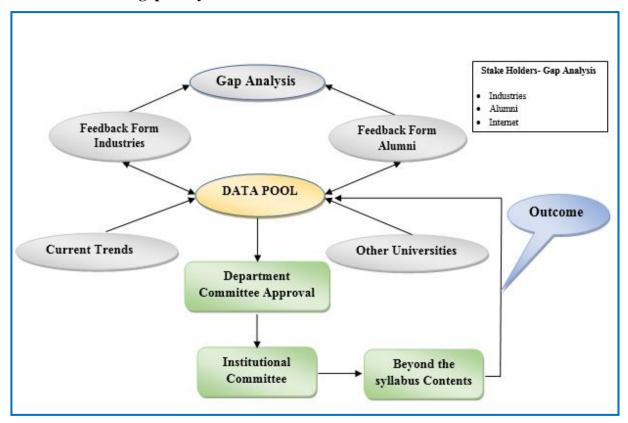

For developing content beyond syllabus, the feedback from alumni and industry are discussed and analyzed. Also, the internet searching is done to assess the demand of Industries and a review on the syllabus provided by VTU and other universities has been done to identify the gaps.

For each course, outcomes are defined by the course coordinator and these are mapped to program outcomes and program specific outcomes. The program specific outcomes are defined by the department.

Generally, Curriculum maintains the balance in the composition of **Basic Science**, **Humanities, Professional Courses** and their distribution in **Core and Electives** with the specified depth and breadth offerings. If some components to attain COs or POs are not included in the curriculum provided by the VTU, then the department makes additional efforts to impart such knowledge by covering concepts through **Content beyond Syllabus**  which is added by proper GAP analysis process.

The COs and POs mapping, assessment and attainment process are carried out, the weak areas are pointed out and probable gaps are identified. The CO-PO table thus prepared is reviewed by faculty members to determine which components of PO are either not met or met to a certain level only.