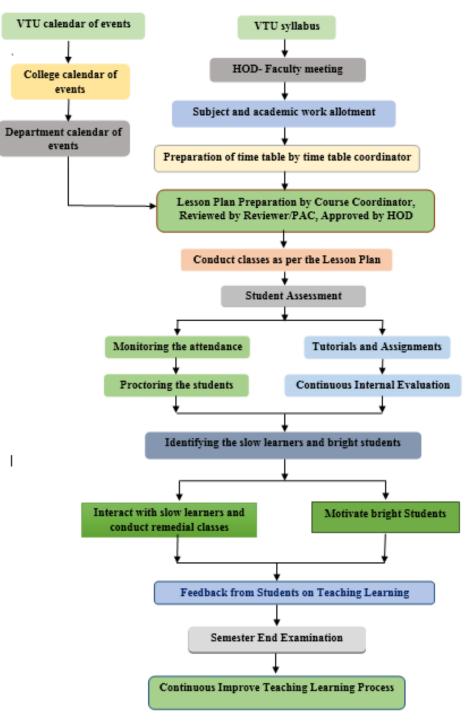

A typical action plan deployed by the Department for effectively operationalizing the given curriculum is detailed below:

**Course Allotment:** At the end of each semester, HoD conducts a departmental meeting to take stock of the next semester's academic requirements. After a thorough discussion, the courses and labs are allotted to the faculty members based on their priority, previous experience, specialization, the individual interest shown and in some cases, the HoD may map courses to a faculty based on the previous semester's results, student's feedback, staff position or similar demands.

**Course Preparation:** The faculty prepares lesson plan, notes, question bank, assignment questions, presentation materials, handouts etc., of the allotted courses for the entire syllabus during the vacation. The academic material prepared by the staff is reviewed by HoD, reviewers and suitable suggestions are provided. After corrective measures, the prepared academic material is made available to the students.

**Lab Requirement:** The labs are allotted with one Lab In-Charge. The concerned Lab In-Charge goes through the syllabus, takes stock of new requirements, replacements needed, servicing issues, etc. and submits material request form to HoD for corresponding action plan (calling quotations, purchase etc.,)

Also, the Lab In-Charge prepares and updates the lab manuals. All the staff members allotted to a particular lab is required to be familiar and thorough with the entire experiment set.

**Calendar of Events:** Based on the VTU calendar of events, college and department calendar of events is prepared. College calendar of events consists of the activities planned for the semester which includes internal test dates, project reviews, total number of working days and holidays. The college calendar of events is prepared and circulated among the faculties and displayed on the notice board. Department calendar of events contains conduction of events like organizing guest lectures, conferences, industrial visits and workshops.

**Coverage of Syllabus:** The faculty estimates the number of probable classes available for the given academic semester and prepare lesson plan accordingly for coverage of entire syllabus. The entire syllabus is supposed to be covered by each staff with proportionate spreading out for the internals.