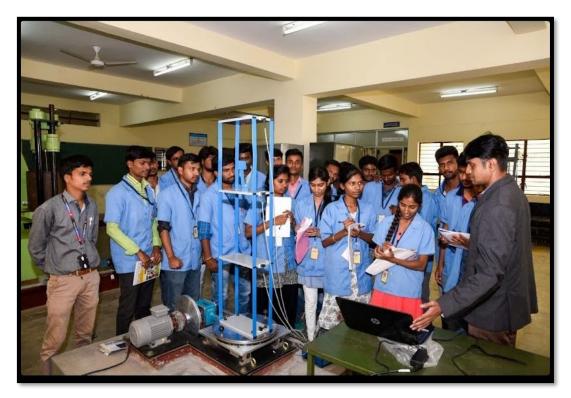

,<br/>technical projects</li> </ul> | Throughout the semester                                                       | Student learning process                                         | PO10<br>PSO2                 |



Figure 6.1 Seminar Hall



Figure. 6.2 Department Library

# Laboratories:



Figure 6.3 Compression Testing Machine



Figure 6.4 Fluid Mechanics Lab



Figure 6.5 CAD Lab



Figure 6.6 Display of Charts in Geotechnical Engg. Lab

Structural Engineering lab equipped with Shake table apparatus, digital loading frame equipment, NDT equipments provides opportunity for faculties and students to carryout research.



**Figure 6.7 Loading Frame** 

# **NDT Equipments:**



**Figure 6.8 Profometer** 

Figure 6.9 Ultrasonic Pulse Velocity Test



**Figure 6.10 Rebound Hammer** 





Figure 6.11 Horizontal Shake Table

# Models:



Figure 6.12 Roof Truss

Figure 6.13 Plate Girder



Figure 6.14 Soil Profile

Figure 6.15 Aqueduct

# NAIN - Project



Figure 6.16 Air Conditioning by Geothermal Heat Pumps

#### 6.3. Laboratories: Maintenance and overall ambiance (10)

The maintenance and ambiance of all the laboratories in the department of Civil Engineering are carried out in a proper way.

#### Maintenance:

- Technical Staff are available for maintenance of equipments and softwares. Regular preventive maintenance of equipment is carried out before the commencement of the semester.
- Minor repairs are carried out by the Laboratory instructor.
- Major repairs are outsourced by following the procedure of the institute.
- Laboratory equipments calibration & servicing are