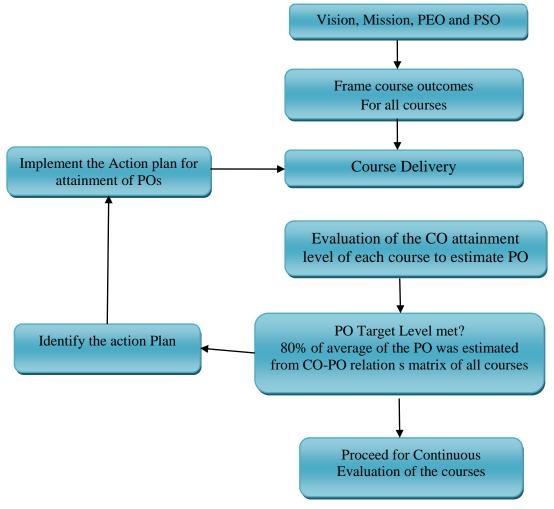

- These statements are discussed further among the members of Department Advisory Board (DAB) and Program Assessment Committee (PAC) before finalization.
- Finally, the Vision, Mission and PEOs are approved by the Principal. Figure 1.1 shows the Snap Shots of PAC and DAB meeting. Figure 1.2 shows the broader and preliminary steps followed in defining the Vision and Mission of the Department. Similarly, Figure 1.3 depicts the process for defining the Vision and Mission of the Department.

Figure 1.1: Snapshots of PAC and DAB meeting