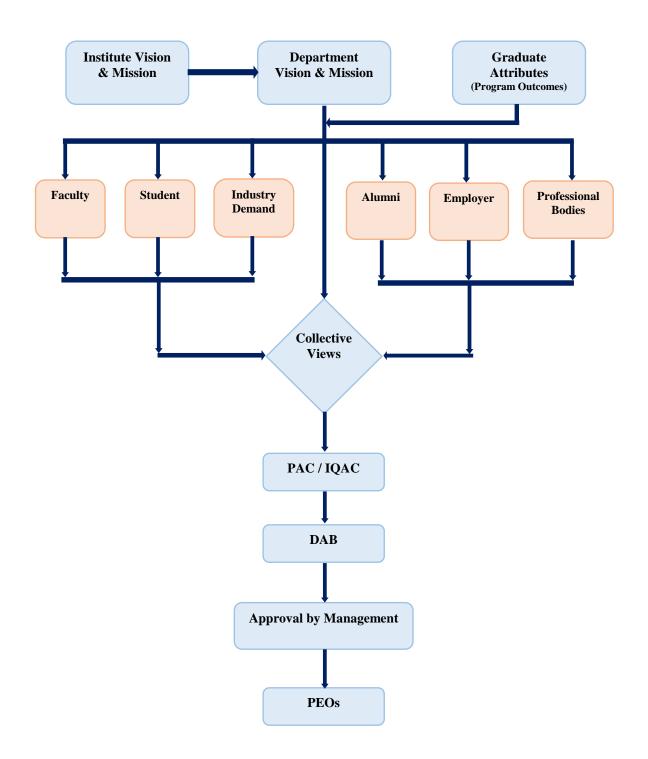

#### **1.4.2 Process for defining the PEOs of the program**

The Program Educational Objectives (PEOs) describes what the Graduates of the Civil Engineering Program are expected to achieve within 3 to 4 years of completing the program. These are established through a well-defined and recorded consultation process as depicted in **Figure 1.4** involving the Key elements:

The PEOs are evaluated periodically using a variety of instruments including faculty meetings, interactions with members of the students, alumni, employers and DAB, program exit surveys and parent's feedback. The process of defining Programme Educational Objectives (PEOs) is illustrated in the following process **Figure 1.4**.

Figure 1.4 Process for defining the PEOs of the Department