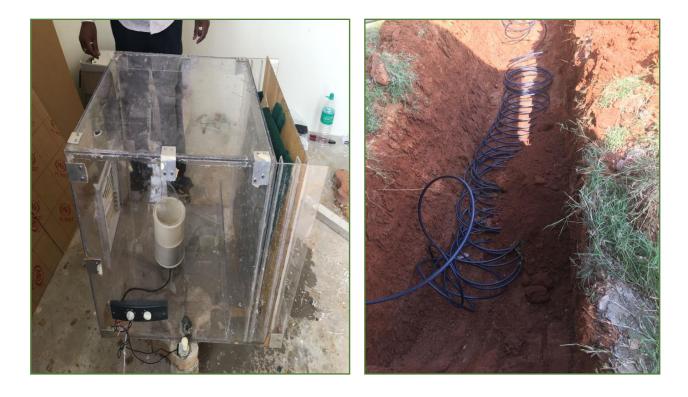

#### SELF ASSESSMENT REPORT (SAR) FORMAT UNDERGRADUATE ENGINEERING PROGRAMS (TIER-II) FIRST TIME ACCREDITATION

(Applicable for all the programs, except those granted full accreditation for 5 years as per Jan 2013 Manual)