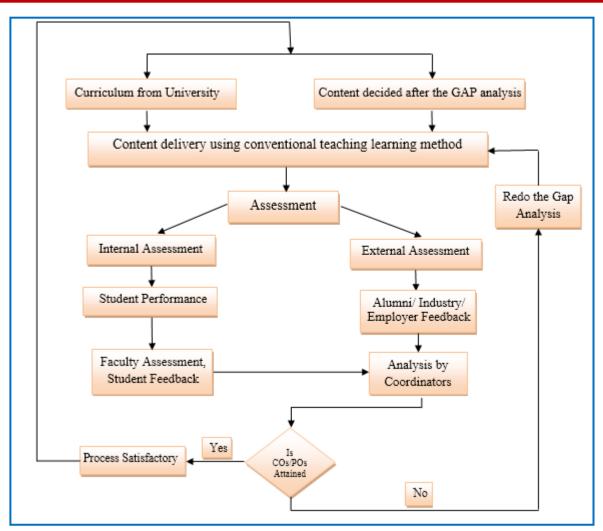

**Coverage of Syllabus:** The faculty estimates the number of probable classes available for the given academic semester and prepare lesson plan accordingly for coverage of entire syllabus. The entire syllabus is supposed to be covered by each staff with proportionate spreading out for the internals.

IA Question Papers: The department maintains standards in the preparation of IA Question

papers based on the motto that "if students are properly trained and evaluated in the internal tests, they can perform better in the final exams". The questions in the question papers are set as per syllabus by considering Bloom's learning Levels. These question papers are scrutinized for framing of question, the coverage of syllabus; break up of marks and complexity level by the Program Assessment committee (PAC).

The COs and POs mapping, assessment and attainment process are carried out, the weak areas are pointed out and probable gaps are identified. The CO-PO table thus prepared is reviewed by faculty members to determine which components of PO are either not met or met to a certain level only.

For developing content beyond syllabus, the feedback from alumni and industry are discussed and analyzed. Also, the internet searching is done to assess the demand of Industries and a review on the syllabus provided by VTU and other universities has been done to identify the gaps.