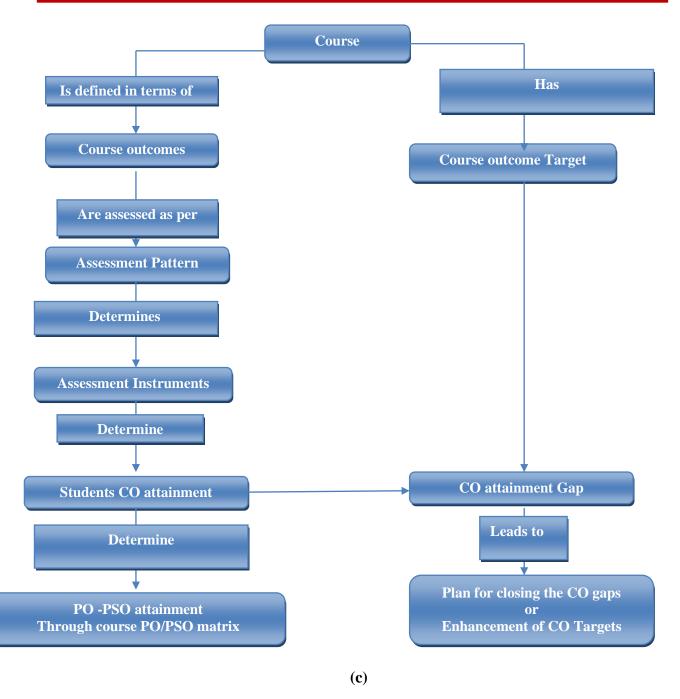

The COs and POs mapping, assessment and attainment process are carried out, the weak areas are pointed out and probable gaps are identified. The CO-PO table thus prepared is reviewed by faculty members to determine which components of PO are either not met or met to a certain level only.