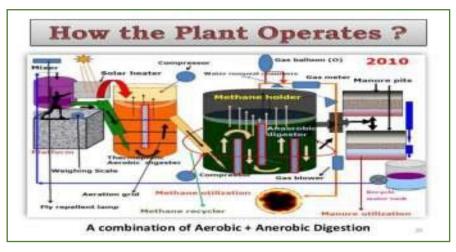

oys hostel

| Name of the faculty<br>& students                                                                                                 | Name of the product                                                               | Description |
|-----------------------------------------------------------------------------------------------------------------------------------|-----------------------------------------------------------------------------------|-------------|
| Prof. Ravindra M V<br>Ms. Shravani K P<br>Ms. Shashikala M<br>Ms. Priyanka S B<br>Mr. Shaik Noor<br>Mohammed<br>Mr. K Devarajgowd | 0.5 MT / Day – 500 Kgs Per<br>Day Capacity - Bio gas plant<br>(SJCIT Boys Hostel) | 1 0         |



Figure 5.13 0.5 MT / Day – 500 Kgs per day capacity - Bio gas plant (SJCIT Boys Hostel)





Figure 5.14 Operation of Bio Gas plant



Figure 5.15 Usage of biogas for cooking purpose

# 5) Rain Water Harvesting at SJCIT boys Hostel

| Name of the faculty | Name of the<br>product | Description                           |
|---------------------|------------------------|---------------------------------------|
| Prof. Kamath G M    |                        |                                       |
| Mr. Mahanth Kumar V | Rain Water             | Aim: To collect rain water from the   |
| Mr. Madhu T N       | Harvesting for         | college hostel buildings and reuse of |
| Mr. Faizan Asif N   | SJCIT boys Hostel      | water for domestic purpose.           |
| Mr. Manoj Kumar T S |                        |                                       |



Figure 5.16 Rain water harvest