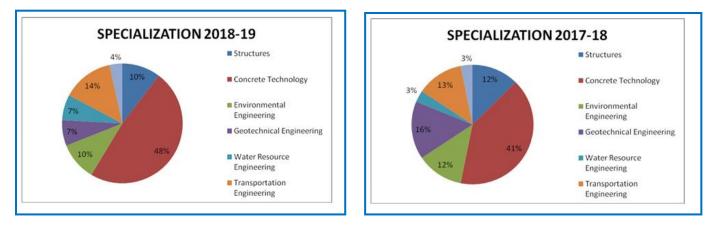

YE      | AR      |         |
|-----|----------------------------|---------|---------|---------|---------|
| No. | SPECIALIZATION             | 2017-18 | 2018-19 | 2019-20 | 2020-21 |
| 1   | Structural Engineering     | 4       | 3       | 4       | 1       |
| 2   | Concrete Technology        | 13      | 14      | 7       | 10      |
| 3   | Environmental Engineering  | 4       | 3       | 8       | 7       |
| 4   | Geotechnical Engineering   | 5       | 2       | 2       | 2       |
| 5   | Water Resource Engineering | 1       | 2       | 1       | 0       |
| 6   | Transportation Engineering | 4       | 4       | 9       | 9       |
| 7   | Remote Sensing and GIS     | 1       | 1       | 1       | 1       |

#### Table B 2.16 Student Project works carried out in various Domains









| Sl.<br>No. | Project Title                                                   | Name                    | USN        | Guide               | Area of<br>work<br>Carried out | POs/PSOs<br>attainment     |
|------------|-----------------------------------------------------------------|-------------------------|------------|---------------------|--------------------------------|----------------------------|
|            |                                                                 | Arpitha M               | 1SJ15CV012 |                     |                                | PO1, PO2,                  |
|            | Experimental Study on                                           | Abilash K R             | 1SJ17CV001 |                     | Concrete<br>Technology         | PO3, PO4,