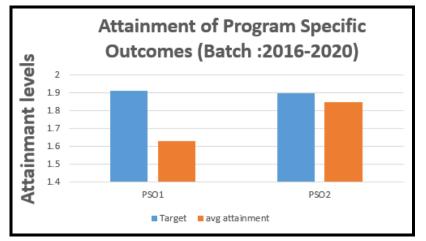

---|------|------|------|------|------|
| PO<br>attainment   | PO1                                      | PO2  | PO3  | PO4  | PO5  | PO6  | PO7  | PO8  | PO9  | PO10 | PO11 | PO12 |
| Target             | 2.09                                     | 2.17 | 2.05 | 1.70 | 2.05 | 1.85 | 1.71 | 2.08 | 2.09 | 1.86 | 1.79 | 1.69 |
| Avg.<br>attainment | 1.79                                     | 1.90 | 1.78 | 1.61 | 1.93 | 1.68 | 1.66 | 1.77 | 2.11 | 1.86 | 1.69 | 1.51 |

**3.3.2.4.** PO Attainment level = 80 % of direct assessment + 20% of indirect assessment Program Outcomes Attainment (2016-2020):



#### **Program Specific Outcomes Attainment (2016-2020)**

| POs/ attainment | PSO1 | PSO2 |
|-----------------|------|------|
| Target          | 1.91 | 1.90 |
| Avg attainment  | 1.63 | 1.85 |



|                    | Program Outcomes Attainment (2015-2019) |      |      |      |      |      |      |      |      |      |      |      |
|--------------------|-----------------------------------------|------|------|------|------|------|------|------|------|------|------|------|
| PO<br>attainment   | PO1                                     | PO2  | PO3  | PO4  | PO5  | PO6  | PO7  | PO8  | PO9  | PO10 | PO11 | PO12 |
| Target             | 2.03                                    | 2.09 | 2.17 | 1.73 | 1.94 | 1.91 | 1.68 | 1.92 | 2.08 | 2.06 | 1.89 | 1.72 |
| Avg.<br>attainment | 1.63                                    | 1.69 | 1.74 | 1.42 | 1.62 | 1.62 | 1.35 | 1.58 | 2.00 | 1.84 | 1.63 | 1.44 |

3.3.2.5. PO Attainment level = 80 % of direct assessment + 20% of indirect assessment P