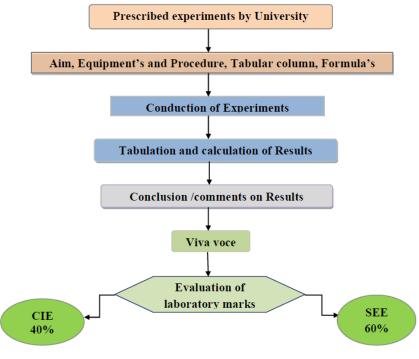

iments in the laboratory.
- Lab In charges of respective Labs will prepare the manuals, material requirements, conduction of experiments and cycle of experiments before commencement of semester
- In Laboratory session the faculty explains the procedure, theory, calculations and applications of the experiment
- The students will write the necessary details in the observation book and then conduct the experiment, tabulate the readings, calculate and evaluate the results
- The calculated results are represented in the form of graphs and documented in the record book by the students, later it is evaluated by concerned faculty
- > The Experiments are evaluated by the faculties according to lab rubrics

The experiments are conducted in each laboratory as per the flow chart shown in Figure 2.21



**Figure 2.21 Laboratory Evaluation** 

## **F.** Continuous Assessment in laboratory

Continuous assessment system is also implemented for assessment of laboratory work. The evaluation is done on the basis of submission of laboratory observations, records, conduction, viva and punctuality of the student. Internal test is conducted at the end of semester and evaluated as per Laboratory Rubrics.

#### **Laboratory Rubrics**

| Rubric | Methodology / Process Steps                                                   |             |             | 2015 | 2017 | 2018 |
|--------|-------------------------------------------------------------------------------|-------------|-------------|------|------|------|
| а      | Observation, Write up and Punctuality                                         |