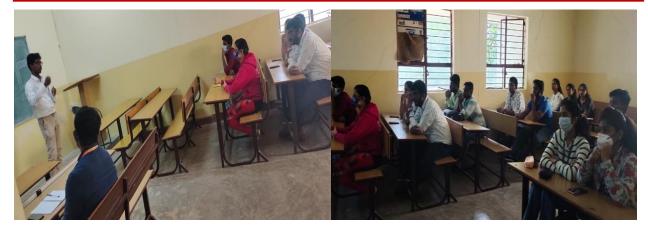

- These statements are discussed further among the members of Department Advisory Board (DAB) and Program Assessment Committee (PAC) before finalization.
- Finally, the Vision, Mission and PEOs are approved by the Principal. Figure 1.1 shows the Snap Shots of PAC and DAB meeting. Figure 1.2 shows the broader and preliminary steps followed in defining the Vision and Mission of the Department. Similarly, Figure 1.3 depicts the process for defining the Vision and Mission of the Department.

Figure 1.1: Snapshots of PAC and DAB meeting