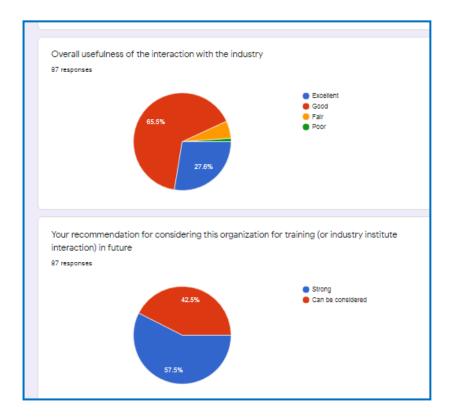

submit the report covering the following items

- a. Objectives
- b. Outcomes

Also students submit the internship certificates.

### C. Impact Analysis of industrial training

- Students gain exposure to spirit of entrepreneurship
- Students will be able to implement their ideas in their final year projects
- Students will get practical knowledge related to their theory courses.
- Students will get an idea about the recent developments in the industries
- Students will improve their communication skills and gain knowledge about industry requirements and modern tools usage

### **D. Student feedback on initiative**

The internship coordinator prepares a questionnaire and takes feedback from students after completion of Industrial visit/internship/industrial training /industrial tours











Figure 2.35 Impact Analysis of Industrial Training

The Department has incurred good number of opportunities in placement, Higher Studies and Entrepreneurship to students for an academic period of 2017 - 18, 2018-19 and 2019 - 20 with increase in success rate of outgoing graduates. This was possible due to outside world contact of students through internship, industrial visits and training courses during program.

# **CRITERIA 3**

## Course Outcomes and Program Outcomes

| CRITERION 3         Course Outcomes and Program Outcomes         1 | 120 |
|--------------------------------------------------------------------|-----|
|--------------------------------------------------------------------|-----|

## **3.1.** Establish the correlation between the courses and the Program Outcomes (P