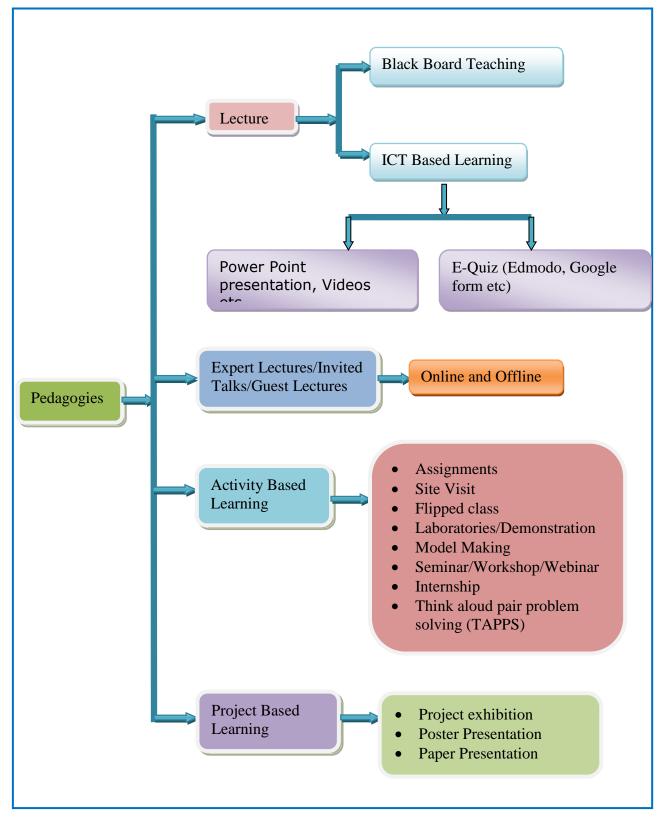

of Events**

#### B. Use of various instructional methods and pedagogical initiatives

Department follows Outcome Based Education (OBE) approach. Faculty use innovative teaching methods to cater the needs of OBE. The Pedagogies followed by the Department is as shown in Figure 2.12 (a),(b),(c).

#### **Classroom Teaching:**

The lecture delivery by the faculty is through a set of educational technology/tools such as

- Chalk and Talk Lecturing is done using green/black board
- Power Point Presentation (PPT)
- Demonstration in Lab
- Usage of Charts & Models
- Assignments, Question bank and Quiz

## CRITERIA 2



Figure 2.12(a) Class Room Teaching by Showing Models





Figure 2.12(b) Interactive session with projectors and audio system



Figure 2.12(c) Interactive session with Site visit



Figure 2.13 Instructional Methods and Pedagogical Initiatives

|                                                      | Black board teaching