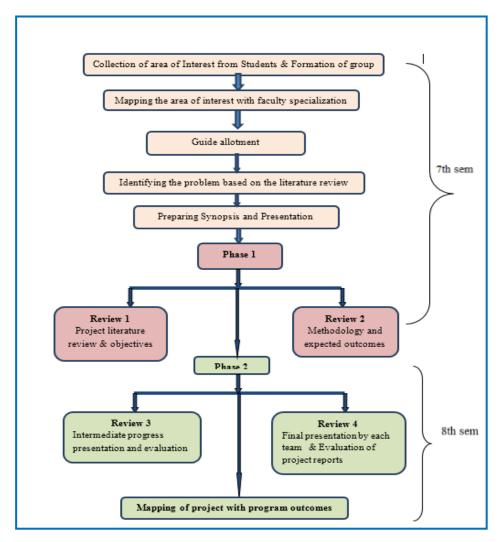

|                                                   |          |      |  |  |  |  |

Figure 2.27 Sample copy of Assignment

#### **2.2.3.** Quality of Student Projects (25)

The students carry out their project work in the final year as per University guidelines. The Department follows standard procedures to ensure that students do a quality project. The students select a project in line with their area of interest. Students are encouraged to do project works related to Environment, Industry and Society. The department has systematic procedure to monitor the project work continuously from beginning to end of the project. Students are encouraged to publish paper in journals and conferences at the end of the project. The figure 2.28 shows flow chart for project completion process.



Figure 2.28 Flow Chart of Project completion process

| Task                                                                    | Particulars                                                                                                                                                                                                                                                                                                                                                                                                                         |
|-------------------------------------------------------------------------|---------------------------------------------------------------------------------------------------------------------------------------------------------------------------