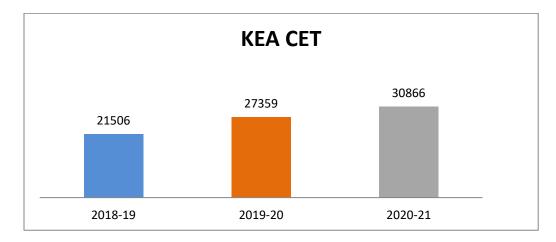

| Manageme<br>nt | No. of Students<br>Admitted | 12     | 16                 | 43                 |
|                                      | SNQ            | No. of Students<br>Admitted | 6      | 6                  | 6                  |
| Lateral Entry Details                | Diploma<br>CET | No. of Students<br>Admitted | 12     | 13                 | 29                 |

Table B 7.13 Quality of Student Admission

|   | Opening<br>Score/Rank                                   | 1303   | 4930   | 1657   |
|---|---------------------------------------------------------|--------|--------|--------|
|   | Closing<br>Score/Rank                                   | 16288  | 15963  | 19293  |
| • | her Board Result of Admitted<br>mistry and Mathematics) | 66.58% | 72.29% | 69.99% |



#### Figure 7.6 Opening Score/Rank through KEA CET for the Assessment Years



Figure 7.7 Opening Score/Rank through DCET for the Assessment Years

# PART B

## **Institute Level Criteria**

## **CRITERIA 8**

## **First Year Academics**

#### 8. FIRST YEAR ACADEMICS (50)

#### 8.1 First year Student-Faculty Ratio (FYSFR) (5)

The data related to first year courses namely number of students, number of faculty and the first-year students faculty ratio given in table 8.1.

| Year            | Number of<br>Students<br>(Approved<br>Intake Strength) | Number of Faculty<br>Members<br>(Considering<br>fractional load) | FYSFR | Assessment=<br>(5 x20)/ FYSFR<br>(Limited to Max.<br>5) |  |  |  |
|-----------------|--------------------------------------------------------|---------------------------