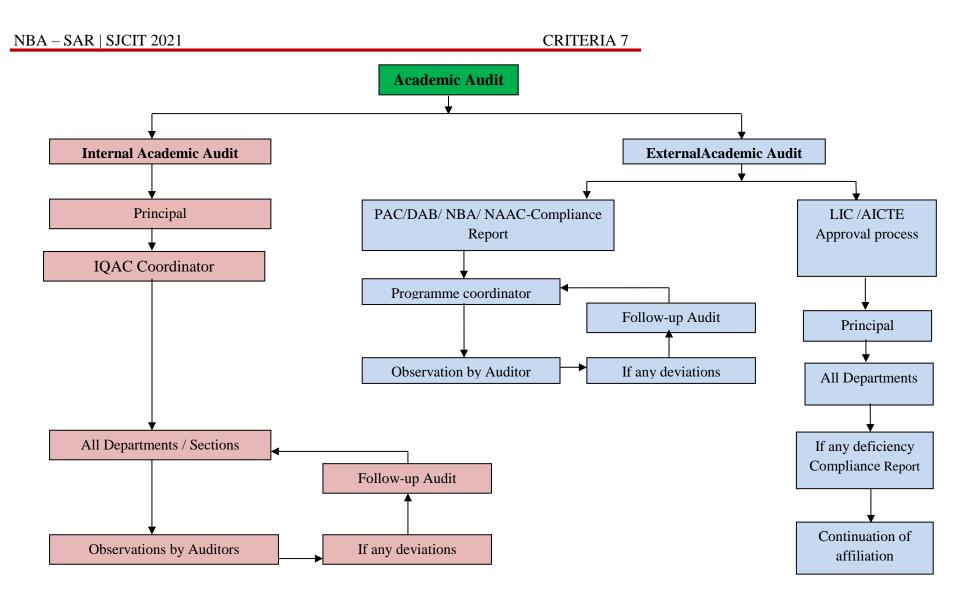

- These statements are discussed further among the members of Department Advisory Board (DAB) and Program Assessment Committee (PAC) before finalization.
- Finally, the Vision, Mission and PEOs are approved by the Principal. Figure 1.1 shows the Snap Shots of PAC and DAB meeting. Figure 1.2 shows the broader and preliminary steps followed in defining the Vision and Mission of the Department. Similarly, Figure 1.3 depicts the process for defining the Vision and Mission of the Department.

#### 1.4.1 Process for defining the Vision and Mission

Figure 1.2 Broader steps for defining the Vision and Mission of the Department

Figure 1.3 Process for defining the Vision and Mission of the Department

Figure 1.4 Process for defining the PEOs of the Department