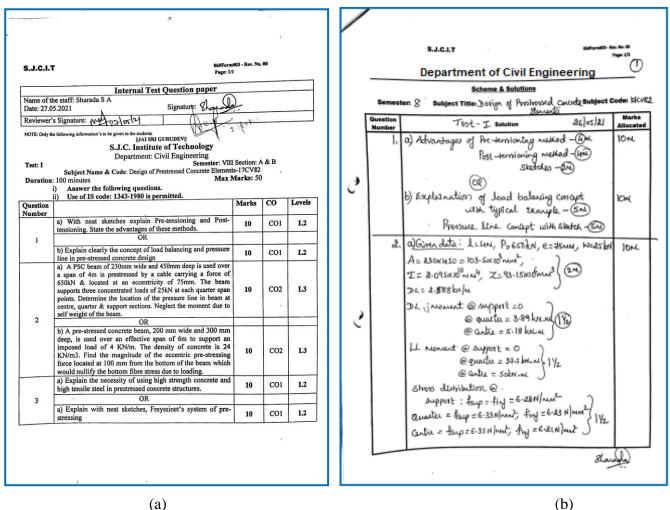

| L3            | C03         |
| 10        | An interior cavity wall of a two storey building has 100mm thick leaves<br>with a ceiling height of 3m supported with piers at a spacing of 3600mm<br>c/c with width 200mm. it is constructed with bricks of 10 N/mm2 and H1<br>type mortar, the wall is fully restrained at top and partially restrained at<br>top bottom. Solve for permissible compressive stress. | L3            | C03         |

**Tutorial:** Tutorial contains module wise questions which will be discussed before the Internal Assessment.

**Internal question papers with scheme:** Test question papers with scheme prepared by the course coordinator, reviewed by the reviewer and approved by HOD.



Figure 2.20(a) & (b) snapshots of Sample Question paper and scheme of evaluation

#### **E.** Conduction of experiments

- All laboratories are equipped with necessary infrastructure to facilitate effective conduction of the experiments in the laboratory.
- Lab In charges of respective Labs will prepare the manuals, material requirements, conduction of experiments and cycle of experiments before commencement of semester
- In Laboratory session the faculty explains the procedure, theory, calculations and applications of the experiment
- The students will write the necessary details in the observation book and then conduct the experiment, tabulate the readings, calculate and evaluate the results
- The calculated results are represented in the form of graphs and documented in the record boo