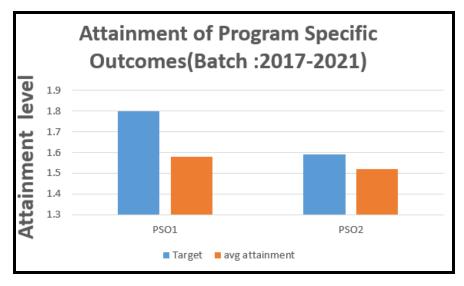

-|------|------|------|------|------|
| PO<br>attainment   | PO1                                     | PO2  | PO3  | PO4  | PO5  | PO6  | <b>PO7</b> | PO8  | PO9  | PO10 | PO11 | PO12 |
| Target             | 2.14                                    | 2.01 | 1.95 | 1.39 | 1.77 | 1.32 | 1.52       | 1.57 | 1.92 | 1.49 | 1.70 | 1.27 |
| Avg.<br>attainment | 1.92                                    | 1.86 | 1.71 | 1.26 | 1.64 | 1.30 | 1.36       | 1.44 | 1.96 | 1.52 | 1.66 | 1.27 |

3.3.2.3. PO Attainment level = 80 % of direct assessment + 20% of indirect assessment Program Outcomes Attainment (2017-2021)



Program Specific Outcomes Attainment (2017-2021):

| POs/ attainment | PSO1 | PSO2 |
|-----------------|------|------|
| Target          | 1.80 | 1.59 |
| Avg. attainment | 1.58 | 1.52 |



|                    | Program Outcomes Attainment (2016-2020): |      |      |      |      |      |      |      |      |      |      |      |
|--------------------|------------------------------------------|------|------|------|------|------|------|------|------|------|------|------|
| PO<br>attainment   | PO1                                      | PO2  | PO3  | PO4  | PO5  | PO6  | PO7  | PO8  | PO9  | PO10 | PO11 | PO12 |
| Target             | 2.09                                     | 2.17 | 2.05 | 1.70 | 2.05 | 1.85 | 1.71 | 2.08 | 2.09 | 1.86 | 1.79 | 1.69 |
| Avg.<br>attainment | 1.79                                     | 1.90 | 1.78 | 1.61 | 1.93 | 1.68 | 1.66 | 1.77 | 2.11 | 1.86 | 1.69 | 1.51 |

**3.3.2.4.** PO Attainment level = 80 % of direct assessment + 20% of indirect ass