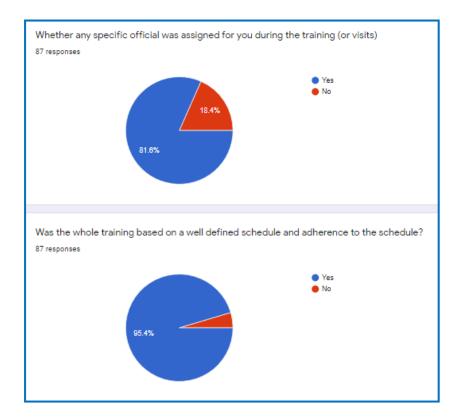

l submit the report covering the following items

- a. Objectives
- b. Outcomes

Also students submit the internship certificates.

### C. Impact Analysis of industrial training

- Students gain exposure to spirit of entrepreneurship
- Students will be able to implement their ideas in their final year projects
- Students will get practical knowledge related to their theory courses.
- Students will get an idea about the recent developments in the industries
- Students will improve their communication skills and gain knowledge about industry requirements and modern tools usage

### **D. Student feedback on initiative**

The internship coordinator prepares a questionnaire and takes feedback from students after completion of Industrial visit/internship/industrial training /industrial tours











Figure 2.35 Impact Analysis of Industrial Training

The Department has incurred good number of opportunities in placement, Higher Studies and Entrepreneurship to students for an academic period of 2017 - 18, 2018-19 and 2019 - 20 with increase in success rate of outgoing graduates. This was possible due to outside world contact of students through internship, industrial visits and training courses during program.

# **CRITERIA 3**

## Course Outcomes and Program Outcomes

| CRITERION 3         Course Outcomes and Program Outcomes         1 | 120 |
|--------------------------------------------------------------------|-----|
|--------------------------------------------------------------------|-----|

## **3.1.** Establish the correlation between the courses and the Program Outcomes