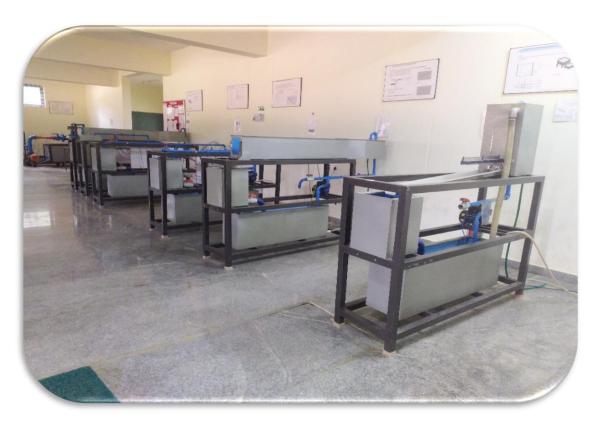

| <ul> <li>To meet the needs of<br/>students to provide online<br/>facilities.</li> <li>To refer advanced<br/>information for seminars,<br/>technical projects</li> </ul> | Throughout the semester                                                       | Student learning process                                         | PO10<br>PSO2                 |



Figure 6.1 Seminar Hall



Figure. 6.2 Department Library

# Laboratories:



Figure 6.3 Compression Testing Machine



Figure 6.4 Fluid Mechanics Lab



Figure 6.5 CAD Lab



Figure 6.6 Display of Charts in Geotechnical Engg. Lab

Structural Engineering lab equipped with Shake table apparatus, digital loading frame equipment, NDT equipments provides opportunity for faculties and students to carryout research.



**Figure 6.7 Loading Frame** 

# **NDT Equipments:**



**Figure 6.8 Profometer** 

Figure 6.9 Ultrasonic Pulse Velocity Test



**Figure 6.10 Rebound Hammer** 





Figure 6.11 Horizontal Shake Table

# Models:



Figure 6.12 Roof Truss

Figure 6.13 Plate Girder



Figure 6.14 Soil Profile

Figure 6.15 Aqueduct

# NAIN - Project



Figure 6.16 Air Conditioning by Geothermal Heat Pumps

#### 6.3. Laboratories: Maintenance and overall ambiance (10)

The maintenance and ambiance of all the laborato