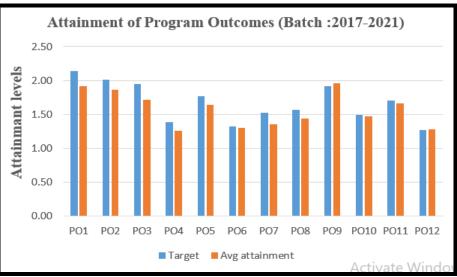

|      |      |      |      |            |      |      |      |      |      |
|--------------------|-----------------------------------------|------|------|------|------|------|------------|------|------|------|------|------|
| PO<br>attainment   | PO1                                     | PO2  | PO3  | PO4  | PO5  | PO6  | <b>PO7</b> | PO8  | PO9  | PO10 | PO11 | PO12 |
| Target             | 2.14                                    | 2.01 | 1.95 | 1.39 | 1.77 | 1.32 | 1.52       | 1.57 | 1.92 | 1.49 | 1.70 | 1.27 |
| Avg.<br>attainment | 1.92                                    | 1.86 | 1.71 | 1.26 | 1.64 | 1.30 | 1.36       | 1.44 | 1.96 | 1.52 | 1.66 | 1.27 |

3.3.2.3. PO Attainment level = 80 % of direct assessment + 20% of indirect assessment Program Outcomes Attainment (2017-2021)



Program Specific Outcomes Attainment (2017-2021):

| POs/ attainment | PSO1 | PSO2 |
|-----------------|------|------|
| Target          | 1.80 | 1.59 |
| Avg. attainment | 1.58 | 1.52 |



|                    | Program Outcomes Attainment (2016-2020): |      |      |      |      |      |      |      |      |      |      |      |
|--------------------|------------------------------------------|------|------|------|------|------|------|------|------|------|------|------|
| PO<br>attainment   | PO1                                      | PO2  | PO3  | PO4  | PO5  | PO6  | PO7  | PO8  | PO9  | PO10 | PO11 | PO12 |
| Target             | 2.09                                     | 2.17 | 2.05 | 1.70 | 2.05 | 1.85 | 1.71 | 2.08 | 2.09 | 1.86 | 1.79 | 1.69 |
| Avg.<br>attainment | 1.79