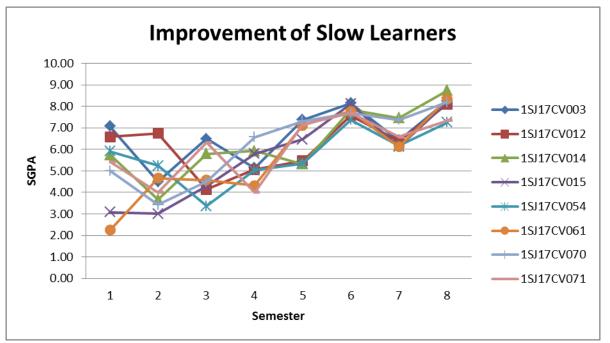

| 5.46    | 7.58    | 6.38     | 8.10 |
| 3     | CHARAN R               | 1SJ17CV014 | 5.75 | 3.67    | 5.79     | 5.93      | 5.31    | 7.85    | 7.46     | 8.75 |
| 4     | CHETHAN K N            | 1SJ17CV015 | 3.08 | 3.00    | 4.29     | 5.79      | 6.46    | 8.12    | 6.13     | 8.20 |
| 5     | PRUTHVI<br>CHANDRA K N | 1SJ17CV054 | 5.92 | 5.25    | 3.36     | 5.04      | 5.35    | 7.38    | 6.17     | 7.25 |
| 6     | RAVI BILAWAR           | 1SJ17CV061 | 2.25 | 4.67    | 4.57     | 4.32      | 7.12    | 7.77    | 6.13     | 8.35 |
| 7     | SINDHU M               | 1SJ17CV070 | 5    | 3.42    | 4.5      | 6.57      | 7.31    | 7.69    | 7.38     | 8.2  |
| 8     | SRISHA A R             | 1SJ17CV071 | 5.42 | 4.00    | 6.32     | 4.00      | 7.15    | 7.69    | 6.58     | 7.35 |





## **Bright Students**

The bright students are identified based on their participation in classroom discussion, seminars, questioning ability, performance in the CIE and SEE.

- Top three scored students for each semester are appreciated from the department by awarding certificates and additional library cards
- The students are encouraged to participate in symposia, workshops and Seminars to acquire knowledge on the latest developments
- Students are encouraged to lead the student's association team which organizes various activities viz. paper presentation, poster presentation, seminars/workshops, sports, cultural events etc. This helps them to develop leadership qualities along with knowledge.
- Topper of the batch will be named as student of the year in Honor board along with feli