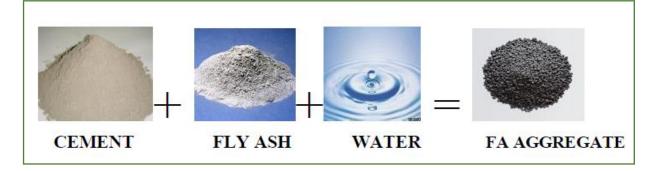

#### SELF ASSESSMENT REPORT (SAR) FORMAT UNDERGRADUATE ENGINEERING PROGRAMS (TIER-II) FIRST TIME ACCREDITATION

(Applicable for all the programs, except those granted full accreditation for 5 years as per Jan 2013 Manual)