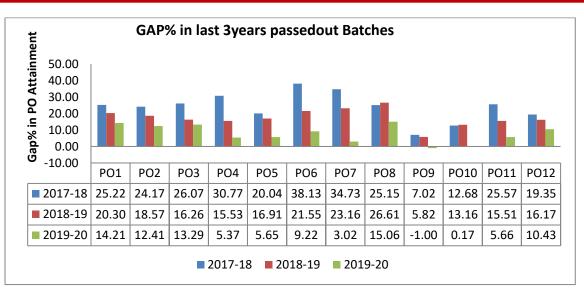

The COs and POs mapping, assessment and attainment process are carried out, the weak areas are pointed out and probable gaps are identified. The CO-PO table thus prepared is reviewed by faculty members to determine which components of PO are either not met or met to a certain level only.

For developing content beyond syllabus, the feedback from alumni and industry are discussed and analyzed. Also, the internet searching is done to assess the demand of Industries and a review on the syllabus provided by VTU and other universities has been done to identify the gaps.