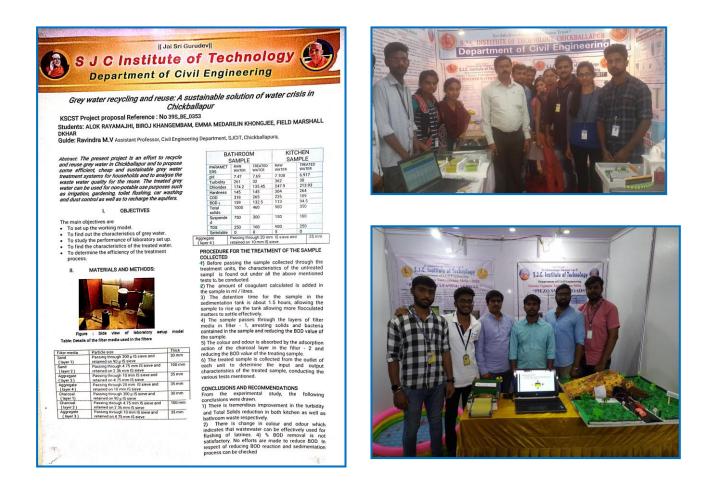

| 4         | 19         | 0          | 1.3        | 79           |  |  |  |

Figure 2.30(b) Rubrics R1: Project Screening & Phase -1 Evaluation

#### E. Quality of project and working Prototypes

#### Working Prototypes and Enhancing the Relevance of Projects:

- The best projects identified will be sent to different colleges/institute for participation in exhibition
- The internal guide will help the students to publish their work in National/ International Conference and Journal.
- The Evidences of papers published /Awards received by projects are shown in Table B 2.22 & Table B 2.23
- Projects are applied for KSCST Student Project Proposal for funding agencies and granted funding details are shown in the Table B 2.24 Details of funded projects.

#### CRITERIA 2



#### Figure 2.31 Projects exhibited by the students

#### F. Evidences of papers published /Awards received by projects etc. (2)

| Sl.<br>No. | Project Title                                        | Name                                        | USN                                    | Guide                  | Publication Details                                       |
|------------|------------------------------------------------------|---------------------------------------------|----------------------------------------|------------------------|-----------------------------------------------------------|
|            | "Soft Application for                                | Shashikala M<br>Shravani K P<br>Vinod Kumar | 1SJ16CV099<br>1SJ17CV052<br>1SJ17CV053 | Me                     | "T