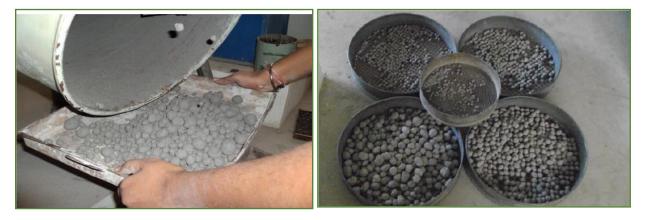

#### SELF ASSESSMENT REPORT (SAR) FORMAT UNDERGRADUATE ENGINEERING PROGRAMS (TIER-II) FIRST TIME ACCREDITATION

(Applicable for all the programs, except those granted full accreditation for 5 years as per Jan 2013 Manual)