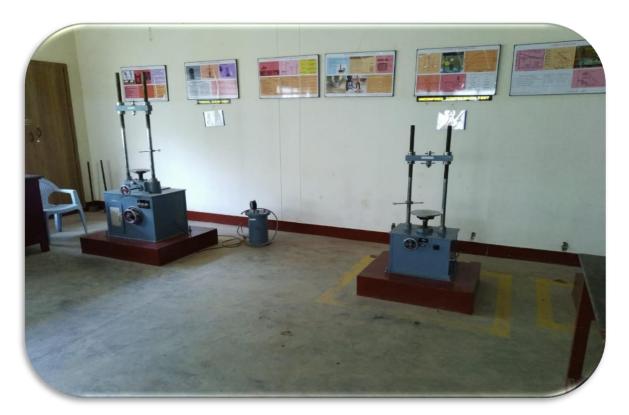

| <ul> <li>To meet the needs of<br/>students to provide online<br/>facilities.</li> <li>To refer advanced<br/>information for seminars,<br/>technical projects</li> </ul> | Throughout the semester                                                       | Student learning process                                         | PO10<br>PSO2                 |



Figure 6.1 Seminar Hall



Figure. 6.2 Department Library

# Laboratories:



Figure 6.3 Compression Testing Machine



Figure 6.4 Fluid Mechanics Lab



Figure 6.5 CAD Lab



Figure 6.6 Display of Charts in Geotechnical Engg. Lab

Structural Engineering lab equipped with Shake table apparatus, digital loading frame equipment, NDT equipments provides opportunity for faculties and students to carryout research.



**Figure 6.7 Loading Frame** 

# **NDT Equipments:**



**Figure 6.8 Profometer** 

Figure 6.9 Ultrasonic Pulse Velocity Test



**Figure 6.10 Rebound Hammer** 





Figure 6.11 Horizontal Shake Table

# Models:



Figure 6.12 Roof Truss

Figure 6.13 Plate Girder



Figure 6.14 Soil Profile

Figure 6.15 Aqueduct

# NAIN - Project



Figure 6.16 Air Conditioning by Geothermal Heat Pumps

#### 6.3. Laboratories: Maintenance and overall ambiance (10)

The maintenance and ambiance of all the laboratories in the department of Civil Engineering are carried