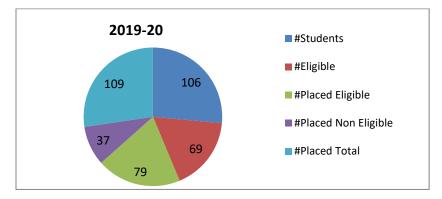

ble (PE) | No. of Placed<br>Non-Eligible<br>(PNE) | Placed Total<br>(PE+ PNE) /<br>(E+PNE) |
|---------|--------------------|---------------------------|--------------------------------|----------------------------------------|----------------------------------------|
| 2017-18 | 104                | 99                        | 72                             | 05                                     | 74                                     |
| 2018-19 | 111                | 102                       | 84                             | 09                                     | 84                                     |
| 2019-20 | 106                | 69                        | 79                             | 37                                     | 109                                    |





Figure 7.5 Placement Statistics-in last 3 years

#### 7.4 Improvement in the quality of students admitted to the program (10)

Assessment is based on improvement in terms of ranks/score in qualifying state level/national level entrances tests, percentage marks in Physics, Chemistry and Mathematics in 12<sup>th</sup> Standard and percentage marks of the lateral entry students.

|                                      | Item           |                             |        | CAYm1<br>(2019-20) | CAYm2<br>(2018-19) |
|--------------------------------------|----------------|-----------------------------|--------|--------------------|--------------------|
| National Level                       |                | No. of Students<br>Admitted |        |                    | -                  |
|