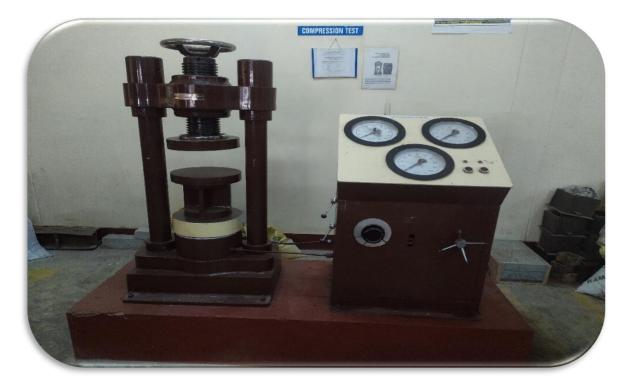

| <ul> <li>To meet the needs of<br/>students to provide online<br/>facilities.</li> <li>To refer advanced<br/>information for seminars,<br/>technical projects</li> </ul> | Throughout the semester                                                       | Student learning process                                         | PO10<br>PSO2                 |



Figure 6.1 Seminar Hall



Figure. 6.2 Department Library

# Laboratories:



Figure 6.3 Compression Testing Machine



Figure 6.4 Fluid Mechanics Lab



Figure 6.5 CAD Lab



Figure 6.6 Display of Charts in Geotechnical Engg. Lab

Structural Engineering lab equipped with Shake table apparatus, digital loading frame equipment, NDT equipments provides opportunity for faculties and students to carryout research.



**Figure 6.7 Loading Frame** 

# **NDT Equipments:**



**Figure 6.8 Profometer** 

Figure 6.9 Ultrasonic Pulse Velocity Test



**Figure 6.10 Rebound Hammer** 





Figure 6.11 Horizontal Shake Table

# Models:



Figure 6.12 Roof Truss

Figure 6.13 Plate Girder



Figure 6.14 Soil Profile

Figure 6.15 Aqueduct

# NAIN - Project



Figure 6.16 Air Conditioning by Geothermal Heat Pumps

#### 6.3. Laboratories: Maintenance and overall ambiance (10)

The ma